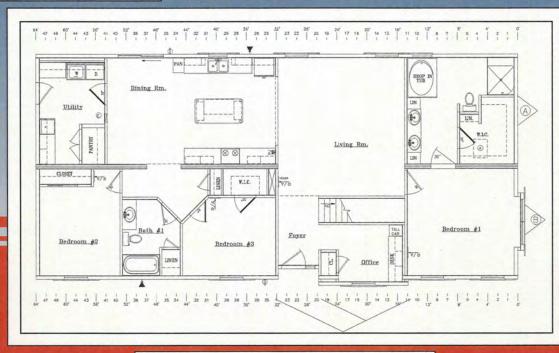

## The Roosevelt

JR4A

\$

- 3 bedrooms, 2 baths, and an office
- 9 foot sidewalls
- Recessed Entry , bumpout with gable on front
- Bumpout in Bedroom 1 with transom for more light
- Stainless steel range hood with ceramic backsplash surrounding stove

## 1920 Sq. Ft.

- Merillat Sundale Maple Paprika cabinets
- 42" OH Cabinets in Kitchen
- Craftsman front door with sidelight and transom window
- Shaw 38 oz. Atwood Carpet
- Shaw Laminate flooring in Foyer & Office
- Nafco floor tiles wet areas
- Drywall arch in Kitchen