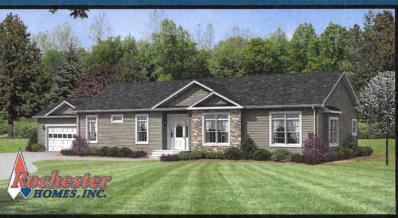

## The Roosevelt

JR4A

\$

- 3 bedrooms, 2 baths, and an office
- 9 foot sidewalls
- Recessed Entry , bumpout with gable on front
- Bumpout in Bedroom 1 with transom for more light
- Stainless steel range hood with ceramic backsplash surrounding stove

## 1920 Sq. Ft.

- Merillat Sundale Maple Paprika cabinets
- 42" OH Cabinets in Kitchen
- Craftsman front door with sidelight and transom window
- Shaw 38 oz. Atwood Carpet
- Shaw Laminate flooring in Foyer & Office
- Nafco floor tiles wet areas
- Drywall arch in Kitchen