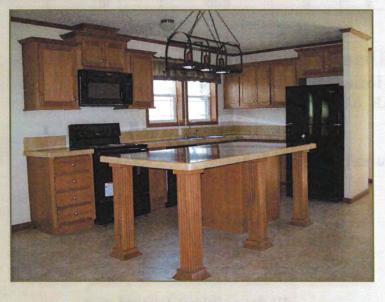

This home features a Large Foyer that leads into an open Living Room and Dining Room that is great for family dinners or entertaining friends.. The Kitchen features a Large Island with Fluted Legs.

Dutch

## Additional Features/Upgrades/Options

12' Drop Eave Dormer R-38 Upgraded Roof Insulation 2x6 Walls with 8' flat ceilings Fully Finished 1/2" Smooth Drywall Vinyl Windows with Bath Transoms 9 lite Steel Rear Door Perimeter Heat Upgraded Carpet Water Shut-offs through-out 50 Gallon Electric Water Heater 4 TV/TX Jacks and Liv Rm Ceiling Fan Hook-up Gas Furnace Furnace and Water Heater doors Lighted Pot n Pan Rack at island China Lavs Fiberglass Tub/Showers

Black Appliance Package 21cu.ft. Refrigerator with ice Dishwasher Microwave above Electric Range

Hardwood Cabinet doors and stiles Hardwood trim package Brushed Nickel Cabinet knobs Opt. Kitchen Island Bottom Cabinet Cove Trim Hometown Flat Panel Int. Door Staggered Kitchen Cabinets Washer/Dryer OH Cabinets Optional Entry Closet