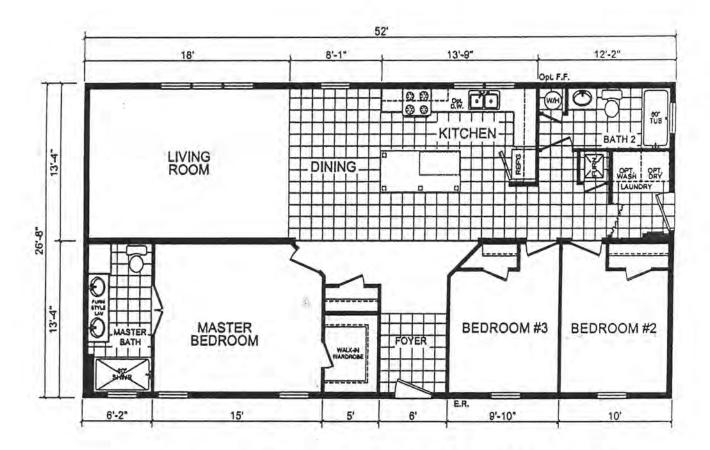

This home features a Large Foyer that leads into an open Living Room and Dining Room that is great for family dinners or entertaining friends.. The Kitchen features a Large Island with Fluted Legs.

Dutch