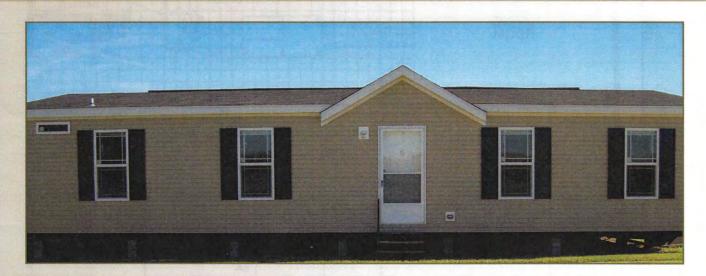

This home features a Large Foyer that leads into an open Living Room and Dining Room that is great for family dinners or entertaining friends.. The Kitchen features a Large Island with Fluted Legs.

Dutch