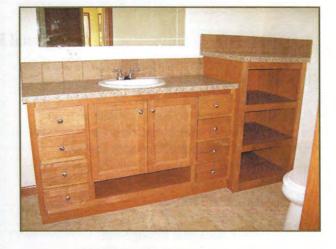

## Additional Features/Upgrades/Options

12' Drop Eave Dormer R-38 Upgraded Roof Insulation 2x6 Walls with 8' flat ceilings Fully Finished 1/2" Smooth Drywall Vinyl Windows with Bath Transoms 9 lite Steel Rear Door Perimeter Heat Upgraded Carpet Water Shut-offs through-out 50 Gallon Electric Water Heater 4 TV/TX Jacks and Liv Rm Ceiling Fan Hook-up Gas Furnace Furnace and Water Heater doors Lighted Pot n Pan Rack at island China Lavs Fiberglass Tub/Showers