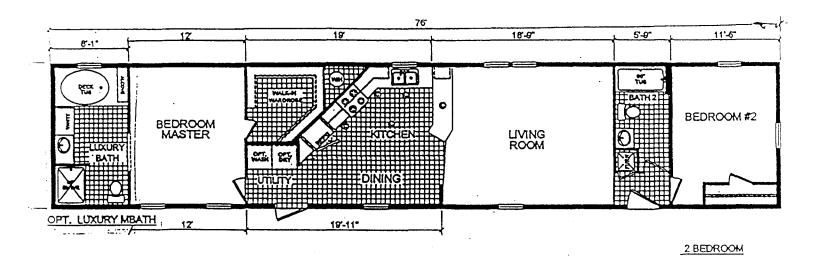

## Dutch Model DT1680 - 06 2 Br / 2 Ba

25 oz. carpet China bath lavs Perimeter heat registers Living Room fan bracing Water shut-offs thru-out 4 - tv/telephone jacks Picture Window Plantation Style Blinds Washer/Dryer overhead cabinets 9 - Lite Steel Rear Door w/ storm Opt Luxury MBath w/ arch top window 21" GBath stool linen cabinet Ceramic Edge/Bkspl. Thru-out GBath skylight Full 1/2" Tape and Textured Drywall True-out Stained Hardwood Ash Door & Window Casing, Baseboard, and Ceiling Cove 3/8' Exterior OSB Wood Sheathing (\$1500 opt. IPO Blackboard) Appliance Package -Refrigerator, Microwave above Deluxe Gas range, & Garbage disposal